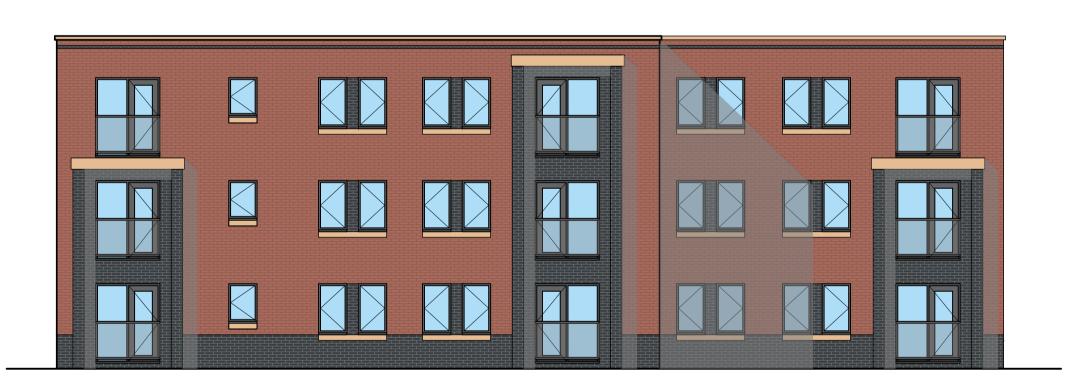

East Elevation

North Elevation

South Elevation

West Elevation

## Schedule of Materials

Main wall areas - red brick
Feature wall panels - blue brick
Window cills - artstone
Windows - grey upvc
Rainwater goods - grey upvc
Copings and trims - GRP

Final details of materials to be agreed by condition