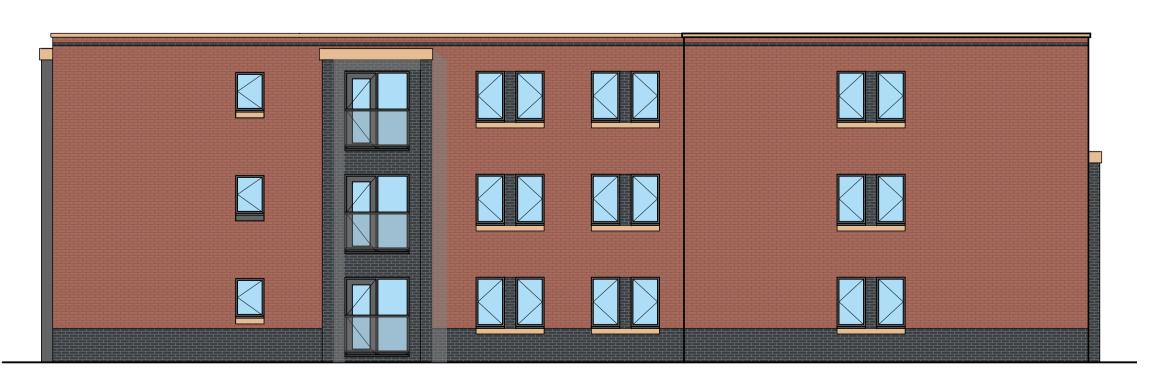

East Elevation

North Elevation

South Elevation

West Elevation

## Schedule of Materials

Main wall areas - red brick
Feature wall panels - blue brick
Window cills - artstone
Windows - grey upvc
Rainwater goods - grey upvc
Copings and trims - GRP

Final details of materials to be agreed by condition