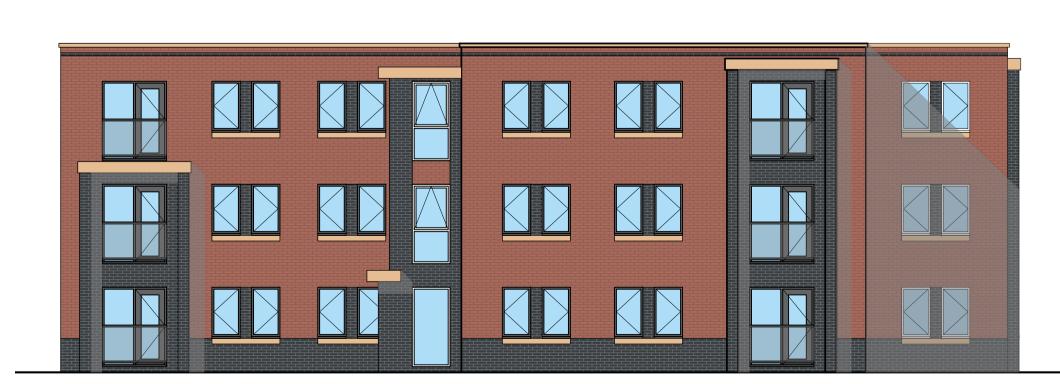

East Elevation

North Elevation

South Elevation

West Elevation

## Schedule of Materials

Main wall areas - red brick
Feature wall panels - blue brick
Window cills - artstone
Windows - grey upvc
Rainwater goods - grey upvc
Copings and trims - GRP

Final details of materials to be agreed by condition